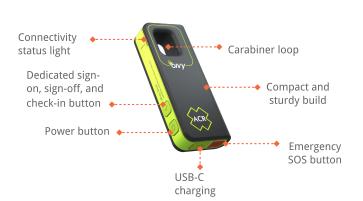

#### **Bivy Stick with SafetyAware**

Seamless roaming connectivity on the world's smallest satellite device within an industry-leading worker safety ecosystem

#### Connectivity, in the palm of your hand

Use the Bivy Stick to turn your cell phone into a satellite communication device. With global satellite coverage via the Iridium satellite network, anywhere you have a view of the sky, you can communicate through the SafetyAware app on your bluetooth connected smartphone. While conveniently compact, the Bivy Stick still offers a comprehensive feature set including SOS, location sharing, and one-touch Check-in, enabled through Aware360's people-centric connected worker ecosystem.

#### **Key functionality**

Using the Bivy Stick with Aware360's SafetyAware solution combines uninterrupted connectivity with frequent communication and exception-based alerts tailored to your organization's unique needs

- Seamless integration with SafetyAware platform and app
- Sign-on, Sign-off, and Check-in within app or on the device
- ✓ Initiate SOS response in app
- Global satellite coverage (Iridium)
- 2-way communication with SafetyAware platform
- Location tracking and sharing via satellite