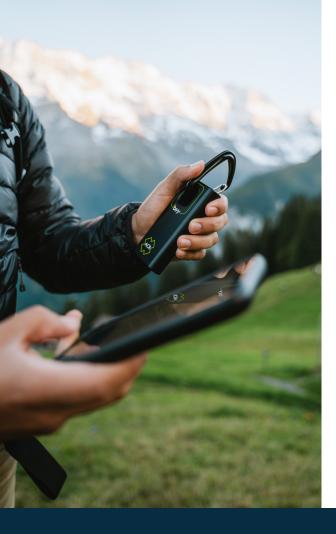

### Keep at-risk workers connected

Easily raise SOS alerts, check-in, and access most SafetyAware functions

## Emergency alerts and response

Real-time data enables real-time decisions based on the employee's condition and location